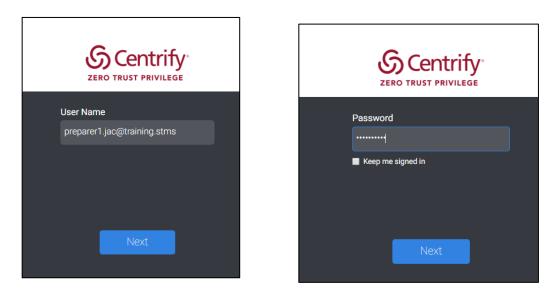

website is: <u>https://flstms--partialcpy.cs32.my.salesforce.com/</u>

Click the Training.stms button first.

| $\leftarrow$ | $\rightarrow$ | C | ☆ | flstmspartialcpy.cs32.my.salesforce.com   |  |
|--------------|---------------|---|---|-------------------------------------------|--|
|              |               |   |   | salesforce                                |  |
|              |               |   |   | Username   Password                       |  |
|              |               |   |   | Log In to Sandbox                         |  |
|              |               |   |   | Forgot Your Password?<br>Or log in using: |  |
|              |               |   |   | Training stms                             |  |

After clicking the Training.stms button enter a user name and password.